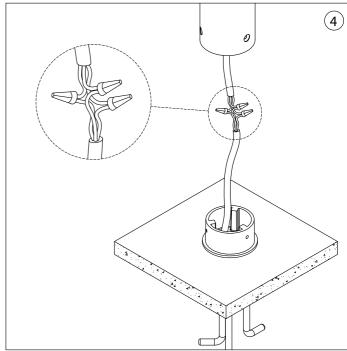

## **INSTALLATION AND SERVICE MANUAL**



## For Installation of SINDHU bollard LED. Model. USIN-10001







## Notice to installer:

- 1.WIRING INSTRUCTIONS Warning: RISK OF FIRE AND ELECTRICAL SHOCK.: FIXTURE MUST BE INSTALLED BY A QUALIFIED ELECTRICIAN ONLY>FIXTURE IS INTENDED FOR INSTALLATION IN ACCORDANCE WITH THE NATIONAL ELECTRICAL CODE, LOCAL AND FEDERAL CODE SPECIFICATIONS. DISCONNECT POWER BEFORE SERVICING.
- 2. This fixture has a VOLTAGE SPECIFIC BALLAST, Check that the supply voltage is the same as the installed ballast voltage.

## Ligman Lighting USA

7144 NE Progress Court, Hillsboro Oregon, 97124, USA Tel : 503 645 0500 | Fax : 503 645 8100