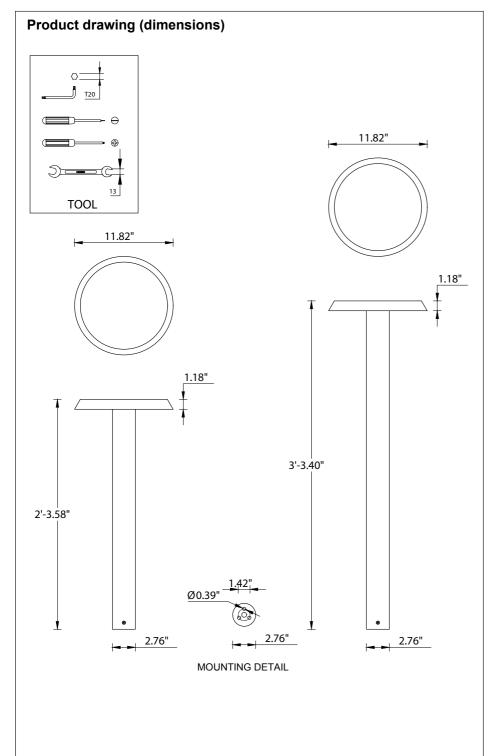

## **INSTALLATION AND SERVICE MANUAL**

## For Installation of SINDHU bollard LED. Model. USIN-10001