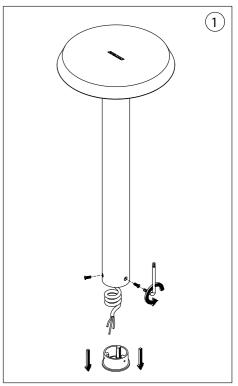

## Notice to installer:

- 1.WIRING INSTRUCTIONS Warning: RISK OF FIRE AND ELECTRICAL SHOCK.: FIXTURE MUST BE INSTALLED BY A QUALIFIED ELECTRICIAN ONLY>FIXTURE IS INTENDED FOR INSTALLATION IN ACCORDANCE WITH THE NATIONAL ELECTRICAL CODE, LOCAL AND FEDERAL CODE SPECIFICATIONS. DISCONNECT POWER BEFORE SERVICING.
- 2. This fixture has a VOLTAGE SPECIFIC BALLAST, Check that the supply voltage is the same as the installed ballast voltage.