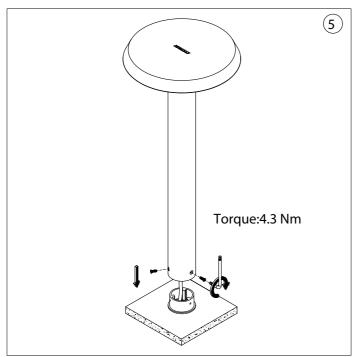

## **INSTALLATION AND SERVICE MANUAL**



## For Installation of SINDHU bollard LED. Model. USIN-10001







## Notice to installer:

- 1.WIRING INSTRUCTIONS Warning: RISK OF FIRE AND ELECTRICAL SHOCK.: FIXTURE MUST BE INSTALLED BY A QUALIFIED ELECTRICIAN ONLY>FIXTURE IS INTENDED FOR INSTALLATION IN ACCORDANCE WITH THE NATIONAL ELECTRICAL CODE, LOCAL AND FEDERAL CODE SPECIFICATIONS. DISCONNECT POWER BEFORE SERVICING.
- 2. This fixture has a VOLTAGE SPECIFIC BALLAST, Check that the supply voltage is the same as the installed ballast voltage.

## Ligman Lighting USA

7144 NE Progress Court, Hillsboro Oregon, 97124, USA Tel : 503 645 0500 | Fax : 503 645 8100