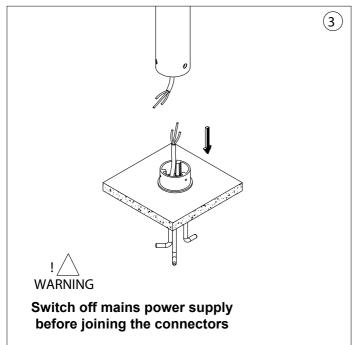

## Notice to installer:

- 1.WIRING INSTRUCTIONS Warning: RISK OF FIRE AND ELECTRICAL SHOCK.: FIXTURE MUST BE INSTALLED BY A QUALIFIED ELECTRICIAN ONLY>FIXTURE IS INTENDED FOR INSTALLATION IN ACCORDANCE WITH THE NATIONAL ELECTRICAL CODE, LOCAL AND FEDERAL CODE SPECIFICATIONS. DISCONNECT POWER BEFORE SERVICING.
- 2. This fixture has a VOLTAGE SPECIFIC BALLAST, Check that the supply voltage is the same as the installed ballast voltage.