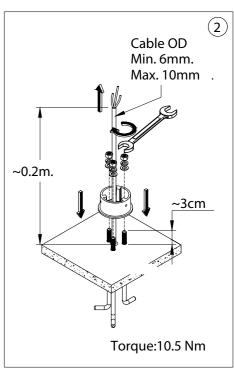

## Notice to installer:

- 1.WIRING INSTRUCTIONS Warning: RISK OF FIRE AND ELECTRICAL SHOCK.: FIXTURE MUST BE INSTALLED BY A QUALIFIED ELECTRICIAN ONLY>FIXTURE IS INTENDED FOR INSTALLATION IN ACCORDANCE WITH THE NATIONAL ELECTRICAL CODE, LOCAL AND FEDERAL CODE SPECIFICATIONS. DISCONNECT POWER BEFORE SERVICING.
- 2. This fixture has a VOLTAGE SPECIFIC BALLAST, Check that the supply voltage is the same as the installed ballast voltage.